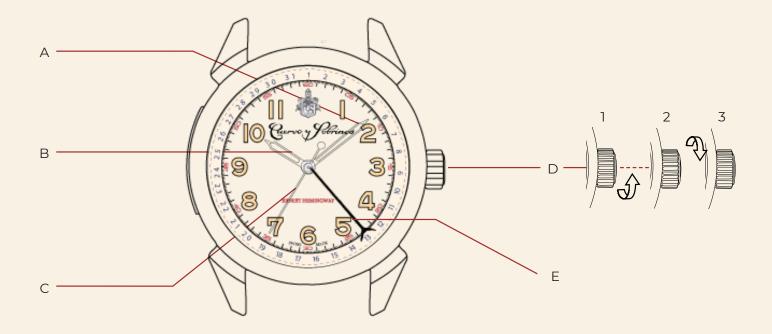

### **Handling and Corrections**

- 3 positions:
- 1) Running position and manual winding
- 2) Quick correction of date
- 3) Time setting.

- A Minutes hand
- B Hours hand
- C Seconds hand
- D Crown
- E Date indicator