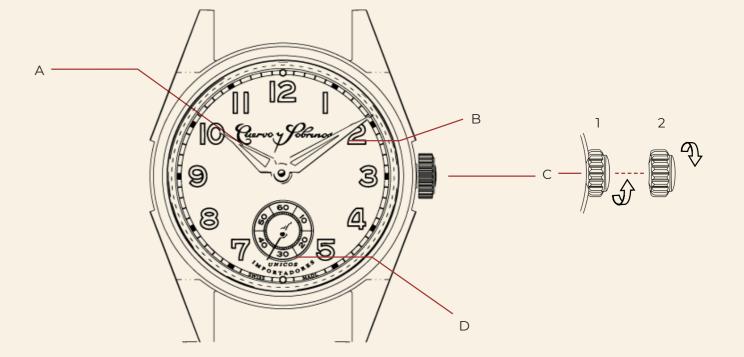

## **Handling and Corrections**

Winding stem with 3 positions:

Pos. 1 Running position and manual winding..

Pos. 2 Time setting.

- A Hours hand
- B Minutes hand
- C Setting crown
- D Small seconds hand