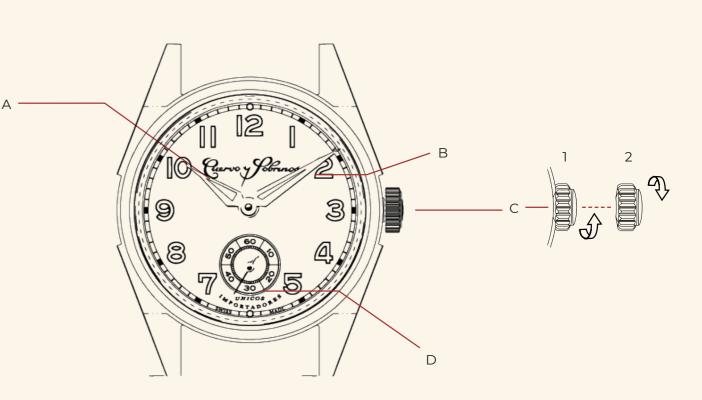

## Handling and Corrections

Winding stem with 3 positions: Pos. 1 Running position and manual winding.. Pos. 2 Time setting.

- A Hours hand
- B Minutes hand
- C Setting crown
- D Small seconds hand

www.cuervoysobrinos.com