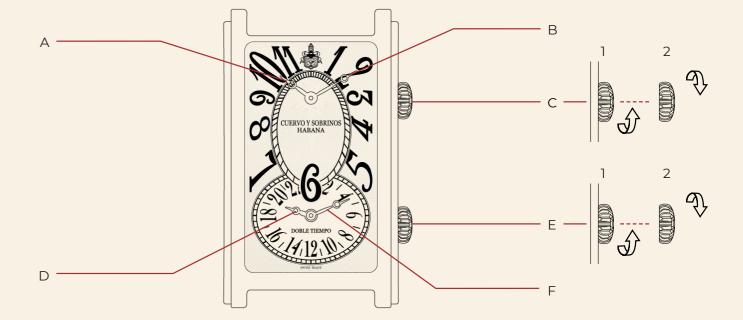

# **Upper Movement**

- A Hours hand
- B Minutes hand
- C Crown

#### **Lower Movement**

- D Hours hand
- E Crown
- F Minutes hand